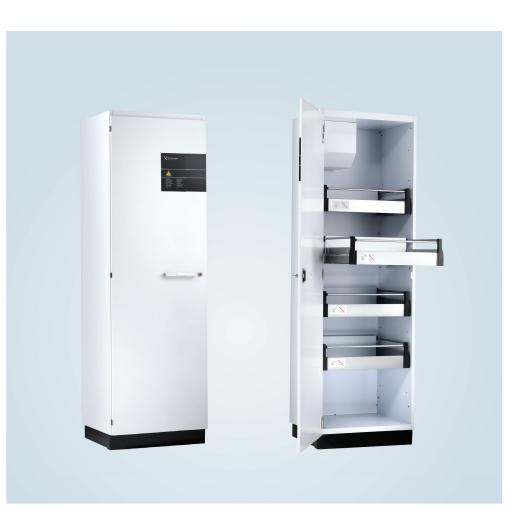

# For a healthy laboratory environment

- Safe storage of aggressive non-flammable chemicals and toxic substances
- ✓ Effective vapour extraction
- Optional lockable compartment for toxic chemicals, available as a built-in compartment or as a separate wall-mounted cabinet