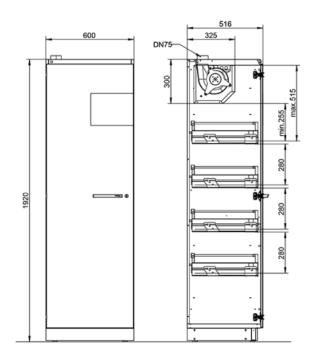

#### **Tall cabinets**

|                                     | Width |     |      | Height | Depth |
|-------------------------------------|-------|-----|------|--------|-------|
| Tall cabinets,<br>1 door left/right | 600   | -   | -    | 1920   | 516   |
| Tall cabinets,<br>2 doors           | -     | 900 | 1200 | 1920   | 516   |

Dimensions [mm]