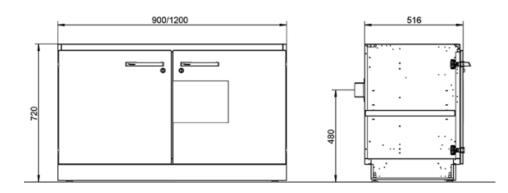

#### **Underbench cabinets**

|                                     | Width |     |      | Height | Depth |
|-------------------------------------|-------|-----|------|--------|-------|
| Tall cabinets,<br>1 door left/right | 600   | -   | -    | 720    | 516   |
| Tall cabinets,<br>2 doors           | -     | 900 | 1200 | 720    | 516   |

Dimensions [mm]